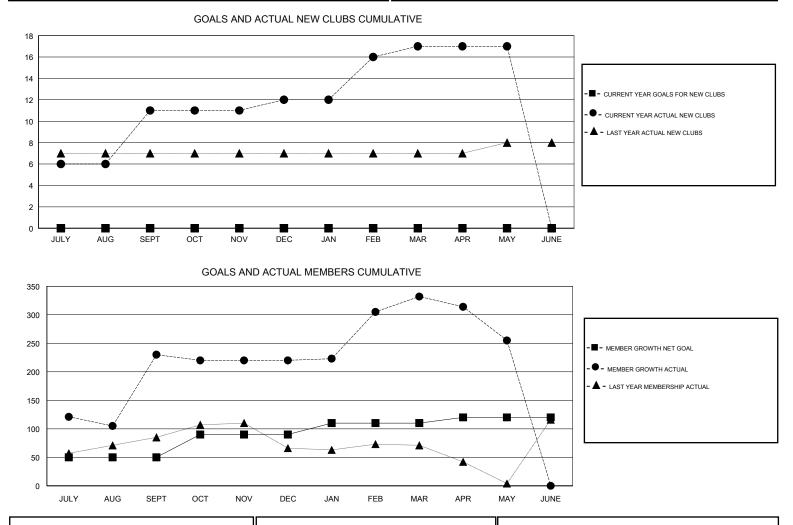

## VENKATA S RAJU DANTULURI GMT:

| GMT: VENKATA S RAJU DANTULURI |               |           | LOCAT         | LOCATION INDIA        |                           |                         | GMT CA                                             |  |
|-------------------------------|---------------|-----------|---------------|-----------------------|---------------------------|-------------------------|----------------------------------------------------|--|
|                               | Club          | S         |               | Members               |                           |                         |                                                    |  |
|                               | RESULTS FOR   | 2018-2019 |               | RESULTS FOR 2018-2019 |                           |                         |                                                    |  |
| QUARTER                       | NEW CLUB GOAL | NEW CLUBS | DROPPED CLUBS | QUARTER               | MEMBER GROWTH NET<br>GOAL | MEMBER GROWTH<br>ACTUAL | DROPPED<br>MEMBERS ACTUAL<br>(including transfers) |  |
| JULY/AUG/SEPT                 | 0             | 11        | 1             | JULY/AUG/SEPT         | 50                        | 283                     | 48                                                 |  |
| OCT/NOV/DEC                   | 0             | 1         | 1             | OCT/NOV/DEC           | 40                        | 52                      | 62                                                 |  |
| JAN/FEB/MAR                   | 0             | 5         | 0             | JAN/FEB/MAR           | 20                        | 118                     | 6                                                  |  |
| APR/MAY/JUNE                  | 0             | 0         | 0             | APR/MAY/JUNE          | 10                        | 20                      | 92                                                 |  |